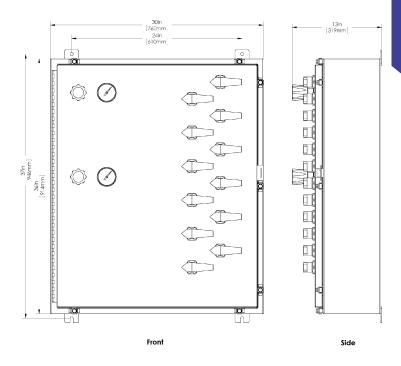

### **Dimensions**

**Note** Product availability and specifications contained herein are subject to change without notice. Consult factory for potential revisions.

200 Bulfinch Drive, Andover, MA 01810

+1 978.691.2737 F +1 978.691.2733 | www.bpesys.com