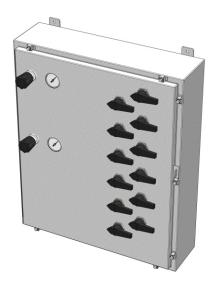

# **UP Series Enclosure**

Multi-use Inert Gas Wall Mount Enclosure

#### **Features**

- ▶ Integrates with CE Series drop-in ceiling panel.
- ▶ Accessible control and service isolation.
- ▶ Multi panel control from one location.
- Process filtration, standalone POU and service lockout options for core or clean (cGMP) side.
- ▶ Customizable panel configurations.
- ▶ Reduce on-site cost, labor, and risk.