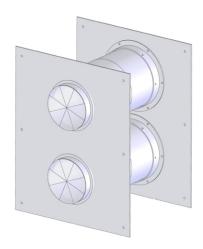

# **IP Series Panel**

Iris Pass-through Wall Panel Utility Access for Clean to Maintenance Core