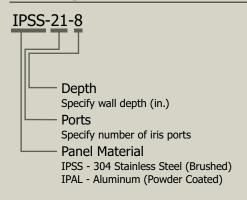

## **Features**

- ► Customizable panel depth.
- ▶ Reduce on-site cost, labor, and risk.
- ▶ Easy installation.
- ▶ Available as 2x1 or 2x2.

### **Technical Data**

#### Material:

304L Stainless Steel / Aluminum

#### Finish:

#4 Brushed / Powder Coat White, Color match available

# **Ordering Information**



# **IP Series Panel**

Iris Pass-through Wall Panel Utility Access for Clean to Maintenance Core



## **Dimensions**





**Note** Product availability and specifications contained herein are subject to change without notice. Consult factory for potential revisions.



200 Bulfinch Drive, Andover, MA 01810

+1 978.691.2737 F +1 978.691.2733 | www.bpesys.com