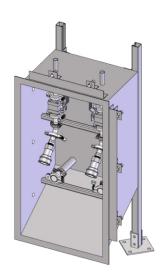

# **WP Series Panel**

Washdown Wall Panel

#### **Features**

- ▶ Recessed and flush mount panels.
- ▶ Suitable for washdown.
- ▶ Service for systems including WFI, CIP,
- ▶ Clean Steam, Process Gases, etc.
- ▶ Service lockout options for Core or Clean
- ▶ (cGMP) side.
- ▶ Completely customizable panel configurations.
- ▶ Reduce on-site cost, labor, and risk.