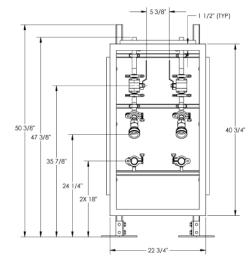

### **Dimensions**

**Note** Product availability and specifications contained herein are subject to change without notice. Consult factory for potential revisions.

200 Bulfinch Drive, Andover, MA 01810

+1 978.691.2737 F +1 978.691.2733 | www.bpesys.com