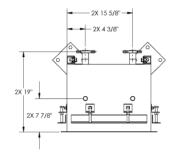

### **Dimensions**

**Note** Product availability and specifications contained herein are subject to change without notice. Consult factory for potential revisions.

200 Bulfinch Drive, Andover, MA 01810

+1 978.691.2737 F +1 978.691.2733 | www.bpesys.com